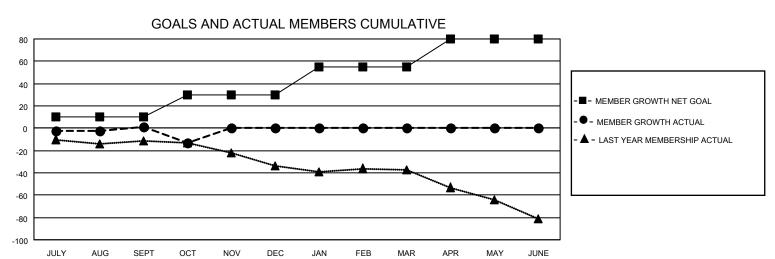

## MONTHLY MEMBERSHIP PROGRESS REPORT

| LOCATION NEW ZEALAND        |       |           | District 202 M |                               | Results as of: 10/31/2020 |                     |                                  |  |
|-----------------------------|-------|-----------|----------------|-------------------------------|---------------------------|---------------------|----------------------------------|--|
| Clubs RESULTS FOR 2020-2021 |       |           |                | Members RESULTS FOR 2020-2021 |                           |                     |                                  |  |
|                             |       |           |                |                               |                           |                     |                                  |  |
| JULY/AUG/SEPT               | 0     | 0         | 0              | JULY/AUG/SEPT                 | 10                        | 27                  | 24                               |  |
| OCT/NOV/DEC                 | 0     | 0         | 0              | OCT/NOV/DEC                   | 20                        | 3                   | 16                               |  |
| JAN/FEB/MAR                 | 1     | 0         | 0              | JAN/FEB/MAR                   | 25                        | 0                   | 0                                |  |
| APR/MAY/JUNE                | 0     | 0         | 0              | APR/MAY/JUNE                  | 25                        | 0                   | 0                                |  |
| 1                           | GOALS | AND ACTUA | L NEW CLUBS C  | UMULATIVE                     | -                         |                     |                                  |  |
| 0.8                         |       |           |                |                               |                           | -■- CURRENT YEAR GO |                                  |  |
| 0.4                         |       |           |                |                               |                           |                     | - ▲ - LAST YEAR ACTUAL NEW CLUBS |  |
| 0.2                         |       |           |                |                               |                           |                     |                                  |  |